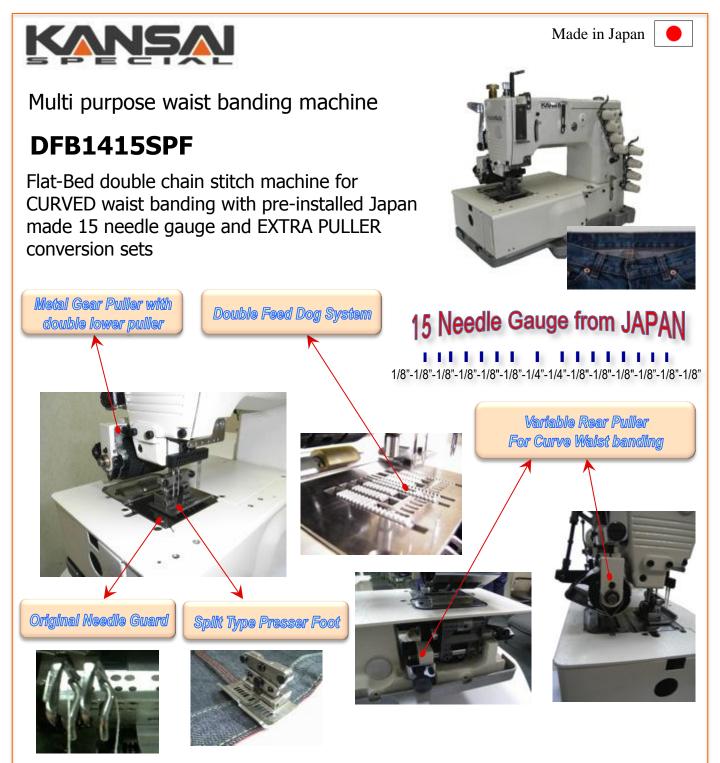

- 1 Kansai Original angle-adjustable puller mechanism and double feed dog mechanism makes beautiful curved waist band.
- ② Original needle guard, split type presser foot and puller conversion makes consistent stitches for waist banding for medium material . (for denim fabric we recommend to use up to 12oz denim.)