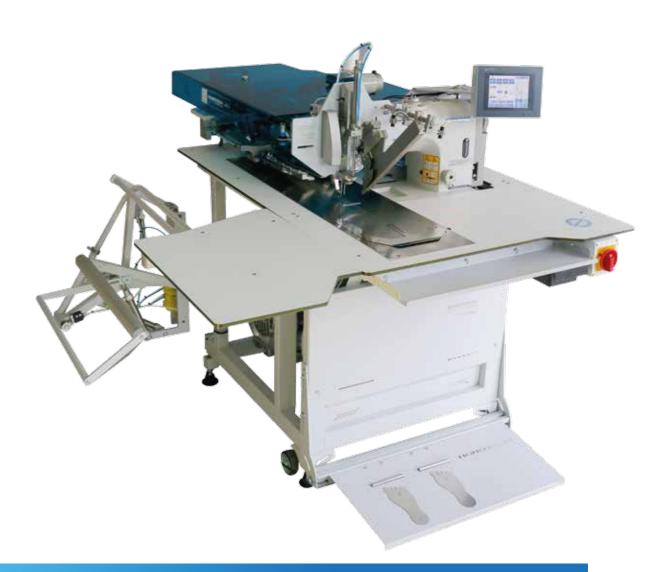

# FF 6100-TR POCKETWELT AUTOMAT

#### **POCKETWELT AUTOMAT**

FF 6100-TF

EE 6100-TB

FF 6100-TR

FF 6100-TR / AP

FF 6100-TF

FF 6100-TR / ZI

Max. Sewing Speeds: 3.000 r.p.m
Max. Stitch Length: 0,5 or 3 mm
Stitch type: 301 (Lockstitch)
Needle Distances: 8 - 22 mm Standart
24 - 36 mm Optional
Connection Voltage: Single-Phase A.C. 230 V, 50/60 Hz

#### **POCKETWELT AUTOMAT**

The sewing unit for piped pockets FF 6100-TR allows an efficient and flexible production of straight and optionally slanted welt pockets, flap pockets and inside pockets for the production of men's and lady's jackets, coats, blazers, anoraks and trousers on a maximum quality level.

#### **TECHNICAL SPECIFICATIONS**

Brother Model C series direct-drive Needle transport lock stitch sewing head

Beijer Electronics, Windows Bused 256 Million Colour Supported Touch Control Panel

Easy to use, with Pictures on the Operator Panel and with 50 Different Programming and Cycle Operation Possibilities

PLC Control Unit Westing House/Teco AC Servo Motor & Driver Controlled Clamp Unit

Efka 550 W Mini Stop DC or Direct Drive DC Servo Sewing Motor

Linear Motor Controlled Middle Knife System

Laser Photocell System Measuring the Size of the Pockets flaps and Sewing them