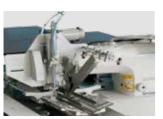

PLC Control Unit Westing House/Teco AC Servo Motor & Driver Controlled Clamp Unit

Efka 550 W Mini Stop DC or Direct Drive DC Servo Sewing Motor

Linear Motor Controlled Middle Knife System

Laser Photocell System Measuring the Size of the Pockets flaps and Sewing them

Front-Middle-Rear .Four Laser Reference Lines for stitch control

Pocket Welt length sizes from 20 mm to 200 mm

Step Motor Controlled Moving Corner Knife System (6100/6200 series)

Corner Knives and Connection Unit providing 3 Dimensional Adjustments

Lifting opportunity of the Sewing Head for Easy Maintenance by the Technician

Automatic thread Cutting System in the Beginning and  $\operatorname{End}$  of Seam

Upper Thread Monitor and Bottom Thread Monitor