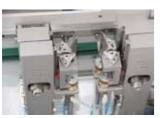

#### **TECHNICAL SPECIFICATIONS**

Brother Model C series direct-drive Needle transport lock stitch sewing head

Beijer Electronics, Windows Bused 256 Million Colour Supported Touch Control Panel

Easy to use, with Pictures on the Operator Panel and with 50 Different Programming and Cycle Operation Possibilities

PLC Control Unit Westing House/Teco AC Servo Motor & Driver Controlled Clamp Unit

Efka 550 W Mini Stop DC or Direct Drive DC Servo Sewing Motor

Linear Motor Controlled Middle Knife System

Laser Photocell System Measuring the Size of the Pockets flaps and Sewing them

Front-Middle-Rear .Four Laser Reference Lines for stitch control

Pocket Welt length sizes from 20 mm to 200 mm

Step Motor Controlled Moving Corner Knife System (6100/6200 series)

Corner Knives and Connection Unit providing 3 Dimensional Adjustments