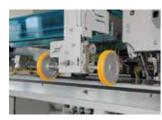

#### **TECHNICAL SPECIFICATIONS**

Brother Model C series direct-drive Needle transport lock stitch sewing head

Beijer Electronics, Windows Bused 256 Million Colour Supported Touch Control Panel

Easy to use, with Pictures on the Operator Panel and with 50 Different Programming and Cycle Operation Possibilities

PLC Control Unit Westing House/Teco AC Servo Motor & Driver Controlled Clamp Unit

Efka 550 W Mini Stop DC or Direct Drive DC Servo Sewing Motor

Linear Motor Controlled Middle Knife System

Laser Photocell System Measuring the Size of the Pockets flaps and Sewing them

Front-Middle-Rear .Four Laser Reference Lines for stitch control

Pocket Welt length sizes from 20 mm to 200 mm

Step Motor Controlled Moving Corner Knife System (6100/6200 series)

Corner Knives and Connection Unit providing 3 Dimensional Adjustments