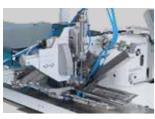

#### **POCKETWELT AUTOMAT**

The sewing unit for piped pockets FF 6100-TR allows an efficient and flexible production of straight and optionally slanted welt pockets, flap pockets and inside pockets for the production of men's and lady's jackets, coats, blazers, anoraks and trousers on a maximum quality level.

#### **TECHNICAL SPECIFICATIONS**

Brother Model C series direct-drive Needle transport lock stitch sewing head

Beijer Electronics, Windows Bused 256 Million Colour Supported Touch Control Panel

Easy to use, with Pictures on the Operator Panel and with 50 Different Programming and Cycle Operation Possibilities

PLC Control Unit Westing House/Teco AC Servo Motor & Driver Controlled Clamp Unit

Efka 550 W Mini Stop DC or Direct Drive DC Servo Sewing Motor

Linear Motor Controlled Middle Knife System

Laser Photocell System Measuring the Size of the Pockets flaps and Sewing them

Front-Middle-Rear .Four Laser Reference Lines for stitch control

Pocket Welt length sizes from 20 mm to 200 mm

Step Motor Controlled Moving Corner Knife System (6100/6200 series)

Corner Knives and Connection Unit providing 3 Dimensional Adjustments