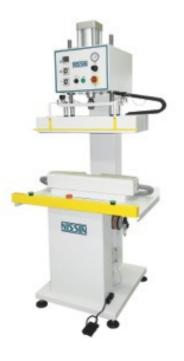

## NF-336V Shoulder & Yoke Tape Fusing Machine

- Pneumatic operated for shoulder & yoke press tape fusing.
- Programmable fusing time and electric heating plate.
- Low air consumption that save electricity, built-in powerful vacuum to keep garment in position while pressing.
- Heating plate is pressed down directly and vertically after garment is loaded.
- Safety feature includes two hands operation switches.
- Economically designed.

Product Illustration for reference only. Final product and specifications may differ.

NISSIN MACHINERY PTE LTD

No. 193 Kaki Bukit Ave 1, Shun Li Industrial Park, Singapore 416031 Tel: (65) 6748 7811 Fax: (65) 6743 3558 E-mail: Sales@nissinmachinery.com.sg Website: www.nissinmachinery.com.sg