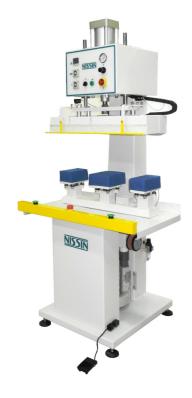

## NF-338V

## Sleeve Placket & Pocket Tape Fusing Machine

- Pneumatic operated sleeve placket & pocket press tape fusing machine. Programmable fusing time and electric heating plate.
- Low air consumption that saves energy. Built-in vacuum to keep garment in position while pressing.
- Designed with micro temperature controller to control the temperature of the heating plate.
- Heating plate is pressed down directly and vertically after garment is loaded.
- Safety features incorporated to protect the operator.

| Total<br>Consumption | Voltage          | Air<br>Consumption | Air Pressure | Machine Dimensions   | Weight |
|----------------------|------------------|--------------------|--------------|----------------------|--------|
| 4.8Kw                | 400V/3PH/50-60Hz | 117 L/min          | 6.5 Bar      | 1000 x 770 x 2000 mm | 375 Kg |