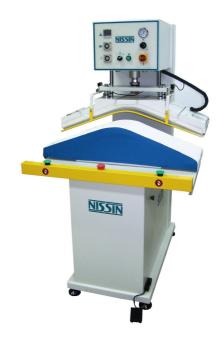

## NF-516V

## Bottom Hem Press & Fusing Machine

- Pneumatic operated for bottom hem press & tape fusing.
- Programmable fusing time and electric heating plate.
- Adjustable heating temperature by the micro temperature controller.
- Low air consumption that saves electricity, built-in powerful vacuum to keep garment in position while pressing.
- To apply even pressure for quality fusing, the heating plate is pressed down after the lower mould is transferred horizontally away from the operator. Thus, less fatigue for user.