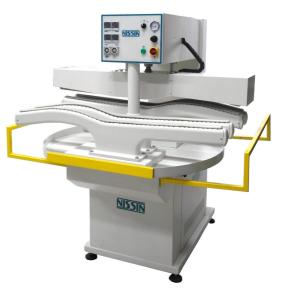

Twin Buck Rotating Side Seam Tape Fusing Machine

- Pneumatic operated for twin buck side seam tape fusing.
- Rotate the buck for tape fusing while operator can load the garment onto the idle mould for the next press. Efficiency is doubled using a single machine.
- Easy to operate with programmable fusing time and electric heating plate.
- Pressing can only be activated when the mould is aligned directly under the heater mould.
- Safety features include two hands operating switches and side bars.