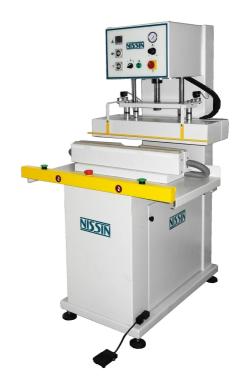

## Shoulder & Yoke Fusing Machine

- Pneumatic operated for shoulder & yoke tape fusing.
- Programmable fusing time and electric heating plate.
- Adjustable heating temperature by the micro temperature controller.
- Low air consumption that saves electricity, built-in powerful vacuum to keep garment in position while pressing.
- To apply even pressure for quality fusing, the heating plate is pressed down after the lower mould is transferred horizontally away from the operator. Thus, less fatigue for user.

Product Illustration for reference only. Final product and specifications may differ.