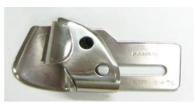

## **Inclusive accessories**

- Lap seam folder (6.4mm)
- Presser foot for closing the side stitch
- Standard Presser foot
- Smooth rubber puller

| Model          | Application | Material    | Needle     | No. of<br>Threads | Gauge    | Needle bar<br>Stroke | Stitch length stitch/inch  | Differential<br>Feed ratio             | Presser<br>Foot lift | Maximum<br>Speed |
|----------------|-------------|-------------|------------|-------------------|----------|----------------------|----------------------------|----------------------------------------|----------------------|------------------|
|                | 7           | $\vartheta$ | 1          |                   | <b>∦</b> | mm                   | <b>→</b>     <b>→</b> inch | ###################################### | <u>‡mm</u>           | €<br>s.p.m       |
| NL5803<br>GPXP | Lap seam    | Heavy       | TVx5<br>18 | 6                 | 1/4"     | 34mm                 | 6-14mm                     | -                                      | 8mm                  | 4500rpm          |