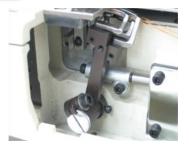

## **Features**

- Tractor foot for overlapped areas
- Micro adjustable looper holder
- · New oil seal prevent your garment form oil
- Long lasting DLC coated needle bar

## **Inclusive accessories**

- Lap seam folder (6.4mm)
- Presser foot for closing the side stitch
- Standard Presser foot
- Smooth rubber puller

| Model          | Application | Material    | Needle     | No. of<br>Threads | Gauge    | Needle bar<br>Stroke | Stitch length stitch/inch  | Differential<br>Feed ratio             | Presser<br>Foot lift | Maximum<br>Speed |
|----------------|-------------|-------------|------------|-------------------|----------|----------------------|----------------------------|----------------------------------------|----------------------|------------------|
|                | 7           | $\vartheta$ | 1          |                   | <b>∦</b> | mm                   | <b>→</b>     <b>→</b> inch | ###################################### | <u>‡mm</u>           | €<br>s.p.m       |
| NL5803<br>GPXP | Lap seam    | Heavy       | TVx5<br>18 | 6                 | 1/4"     | 34mm                 | 6-14mm                     | -                                      | 8mm                  | 4500rpm          |