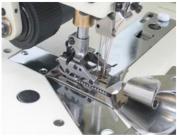

## **Features**

- Tractor foot for overlapped areas
- Micro adjustable looper holder
- · New oil seal prevent your garment form oil
- Long lasting DLC coated needle bar

## **Inclusive accessories**

- Lap seam folder (6.4mm)
- Presser foot for closing the side stitch
- Standard Presser foot
- Smooth rubber puller

| Model          | Application | Material    | Needle     | No. of<br>Threads | Gauge    | Needle bar<br>Stroke | Stitch length stitch/inch  | Differential<br>Feed ratio             | Presser<br>Foot lift | Maximum<br>Speed |
|----------------|-------------|-------------|------------|-------------------|----------|----------------------|----------------------------|----------------------------------------|----------------------|------------------|
|                | 7           | $\vartheta$ | 1          |                   | <b>∦</b> | mm                   | <b>→</b>     <b>→</b> inch | ###################################### | <u>‡mm</u>           | €<br>s.p.m       |
| NL5803<br>GPXP | Lap seam    | Heavy       | TVx5<br>18 | 6                 | 1/4"     | 34mm                 | 6-14mm                     | -                                      | 8mm                  | 4500rpm          |