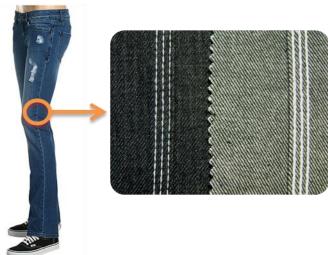

## **Inclusive accessories**

- Lap seam folder (6.4mm)
- Presser foot for closing the side stitch
- Standard Presser foot
- Smooth rubber puller

| Model          | Application | Material    | Needle     | No. of<br>Threads | Gauge    | Needle bar<br>Stroke | Stitch length stitch/inch  | Differential<br>Feed ratio             | Presser<br>Foot lift | Maximum<br>Speed |
|----------------|-------------|-------------|------------|-------------------|----------|----------------------|----------------------------|----------------------------------------|----------------------|------------------|
|                | 7           | $\vartheta$ | 1          |                   | <b>∦</b> | mm                   | <b>→</b>     <b>→</b> inch | ###################################### | <u>‡mm</u>           | €<br>s.p.m       |
| NL5803<br>GPXP | Lap seam    | Heavy       | TVx5<br>18 | 6                 | 1/4"     | 34mm                 | 6-14mm                     | -                                      | 8mm                  | 4500rpm          |