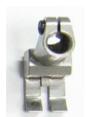

## **Inclusive accessories**

- Lap seam folder (6.4mm)
- Presser foot for closing the side stitch
- Standard Presser foot
- Smooth rubber puller

| Model          | Application | Material    | Needle     | No. of<br>Threads | Gauge    | Needle bar<br>Stroke | Stitch length stitch/inch  | Differential<br>Feed ratio             | Presser<br>Foot lift | Maximum<br>Speed |
|----------------|-------------|-------------|------------|-------------------|----------|----------------------|----------------------------|----------------------------------------|----------------------|------------------|
|                | 7           | $\vartheta$ | 1          |                   | <b>∦</b> | mm                   | <b>→</b>     <b>→</b> inch | ###################################### | <u>‡mm</u>           | €<br>s.p.m       |
| NL5803<br>GPXP | Lap seam    | Heavy       | TVx5<br>18 | 6                 | 1/4"     | 34mm                 | 6-14mm                     | -                                      | 8mm                  | 4500rpm          |