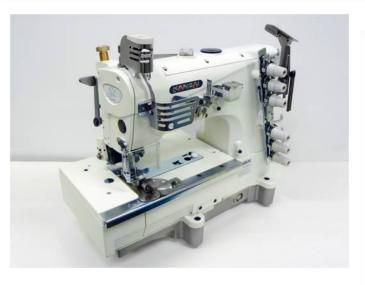

## NL5803GPXP

## **Features**

- Tractor foot for overlapped areas
- Micro adjustable looper holder
- · New oil seal prevent your garment form oil
- Long lasting DLC coated needle bar

## **Inclusive accessories**

- Lap seam folder (6.4mm)
- Presser foot for closing the side stitch
- Standard Presser foot
- Smooth rubber puller

| Model          | Application | Material    | Needle     | No. of<br>Threads | Gauge    | Needle bar<br>Stroke | Stitch length stitch/inch  | Differential<br>Feed ratio             | Presser<br>Foot lift | Maximum<br>Speed |
|----------------|-------------|-------------|------------|-------------------|----------|----------------------|----------------------------|----------------------------------------|----------------------|------------------|
|                | 7           | $\vartheta$ | 1          |                   | <b>∦</b> | mm                   | <b>→</b>     <b>→</b> inch | ###################################### | <u>‡mm</u>           | €<br>s.p.m       |
| NL5803<br>GPXP | Lap seam    | Heavy       | TVx5<br>18 | 6                 | 1/4"     | 34mm                 | 6-14mm                     | -                                      | 8mm                  | 4500rpm          |