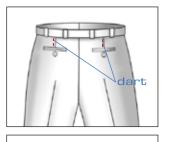

## PLEAT AND DART AUTOMAT

Automatic short seamer QX 9300-IX for darts and waistband pleats. Darts and pleats play an important role for the fit and for the overall visual appearance of trousers. Consistent quality and economic processing on a machine that is easy to operate. The QX 9300-IX short seam automatic sewing machine meets this requirement

Excellent quality; high repeating accuracy; seams and pleats with exact measurements. Only brief instructions required due to the simple and operator-friendly handling Darts are sewn from the fabric edge to the point. This ensures a slim, neat point with no untidy "dimples"