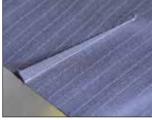

Excellent quality; high repeating accuracy; seams and pleats with exact measurements. Only brief instructions required due to the simple and operator-friendly handling Darts are sewn from the fabric edge to the point. This ensures a slim, neat point with no untidy "dimples"

Fixing-needles-system: To assure the sliding of the folded fabric

All types of seams up to 250 mm seam length

Automatic thread trimming and cleaning system at the end of sewing

Height-adjustable machine frame enabling side-operation