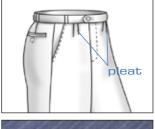

## PLEAT AND DART AUTOMAT

Automatic short seamer QX 9300-IX for darts and waistband pleats. Darts and pleats play an important role for the fit and for the overall visual appearance of trousers. Consistent quality and economic processing on a machine that is easy to operate. The QX 9300-IX short seam automatic sewing machine meets this requirement

Excellent quality; high repeating accuracy; seams and pleats with exact measurements. Only brief instructions required due to the simple and operator-friendly handling Darts are sewn from the fabric edge to the point. This ensures a slim, neat point with no untidy "dimples"