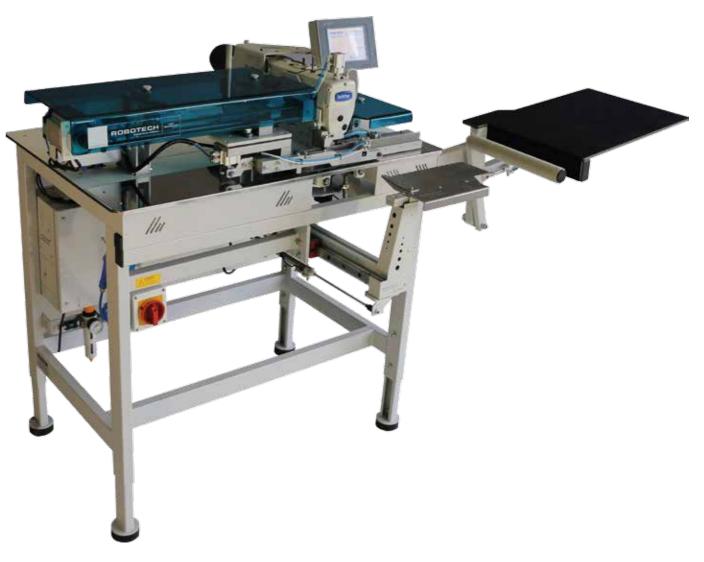

# QX 9300 - IX PLEAT AND DART AUTOMAT

## PLEAT AND DART AUTOMAT

Automatic short seamer QX 9300-IX for darts and waistband pleats. Darts and pleats play an important role for the fit and for the overall visual appearance of trousers. Consistent quality and economic processing on a machine that is easy to operate. The QX 9300-IX short seam automatic sewing machine meets this requirement

### TECHNICAL SPECIFICATIONS

Brother Direct Drive Sewing Head

Beijer Electronics , Windows Based 256 Million Colour Supported Touch screen Control Panel Easy to use, with Pictures on the Operator Panel and with 50 Different Programming Sequential/Cycle Program operation for different pleat and dart models PLC Control Unit