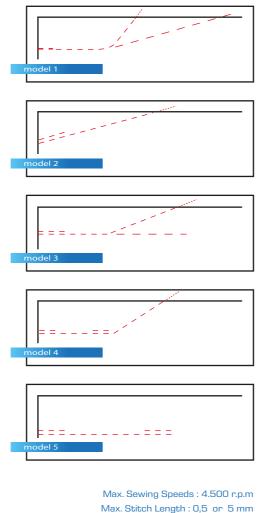

## PLEAT AND DART AUTOMAT

Max. Stitch Length : 0,5 or 5 mm Stitch type : 301 ( Lockstitch ) Darts Length : 10 - 250 mm Darts Width : 3 - 40 mm Connection Voltage: Single-Phase A.C. 230 V, 50/60 Hz Air Pressure : 6 bar

Excellent quality; high repeating accuracy; seams and pleats with exact measurements. Only brief instructions required due to the simple and operator-friendly handling Darts are sewn from the fabric edge to the point. This ensures a slim, neat point with no untidy "dimples"