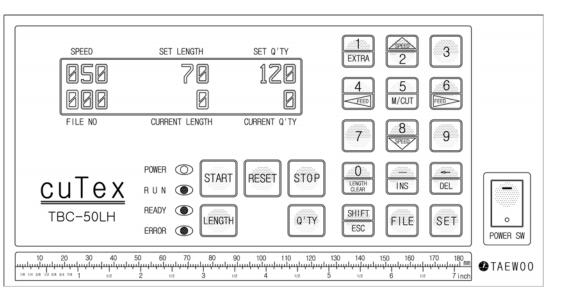

#### ☑ OPERATION

- LENGTH button + set-length + SET button
- Q'TY button+set-q'ty+SET button
- START button  $\rightarrow$  operation
- \* Example : Length 1mm, Q'ty 70 cuts

### ☑ KEY BOARD FUNCTION

- 5
  - Mout Manual cutting, or to take out jammed material in knife blades, or to fit blades in exchange of knife.
- FEED FEED to move the roller forwards or backwards.
- 2 speed up or down manually.
- LENGTH to make the current length zero for operation.
- RESET to delete the current length and the current quantity.
- EXTRA to cut additional one.
- Other various programming functions