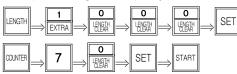

#### ☑ OPERATION

- LENGTH button + set-length + SET button
- Q'TY button+set-q'ty+SET button
- START button  $\rightarrow$  operation
- \* Example : Length 1mm, Q'ty 70 cuts