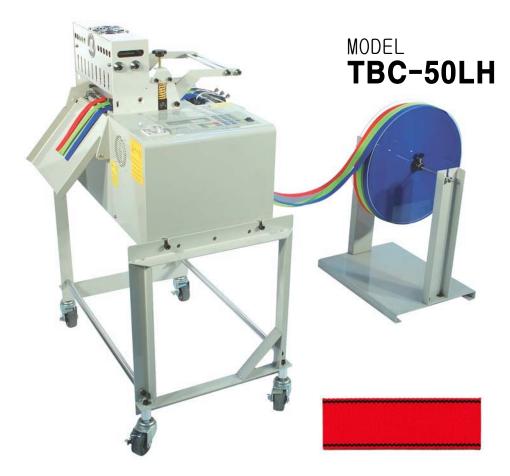

# **CUTEX®** WEBBING CUTTER (HOT)

## WITH BUTTON SWITCHING, YOU CAN CUT STRIP TAPES AUTOMATICALLY AND NEATLY.

Strip-tapes with max. 200mm wide can be cut at a range of 30 mm  $\sim$  300 meter long.

## TBC-50LH

### ☑ AVAILABLE MATERIALS

- Large webbing Camera lace
- Parachute rope P. P. band
- Bag band
- · Vertical blinds curtain

### ₿ SPECIFICATIONS

- CUTTING KNIFE : Hot (Width : 220mm)
- CUTTING WIDTH : 200mm max.
- CUTTING LENGTH : 30mm~300meter
- CUTTING SPEED : 16~26cuts/min.
- POWER SUPPLY : AC110/220V, 50/60Hz
- MACHINE/N.WT : 510×690×940/85.0kg
- PACKING/G.WT : 830×560×760/92.0kg